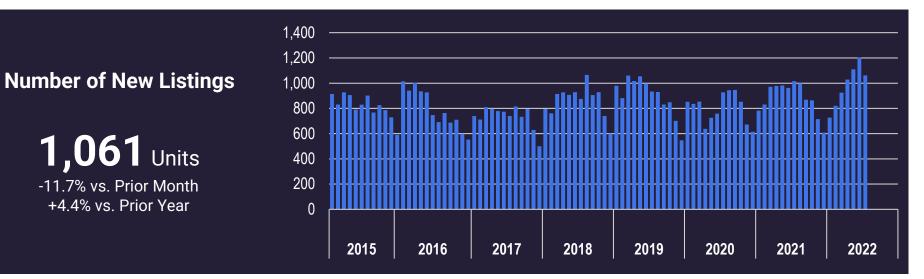

#### **Condo/Townhouse Market Trends**

**JULY 2022** 

Availability (Excl. offers)

**1,618** Units +20.7% vs. Prior Month +144.4% vs. Prior Year

LAS VEGAS REALTORS® | Page 8

MONTHLY HOUSING

MARKET UPDATE