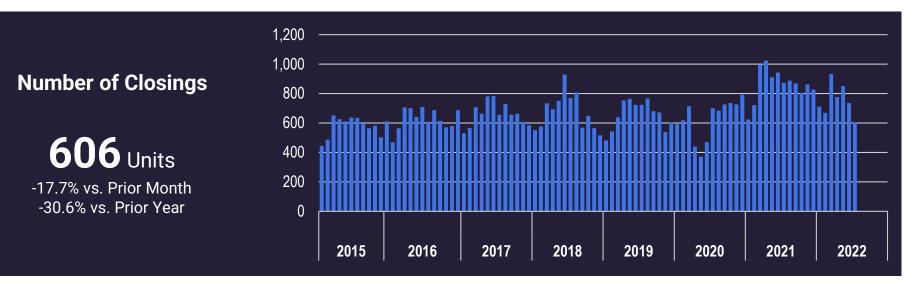

#### **Condo/Townhouse Market Trends**

LAS VEGAS REALTORS® | Page 7

MONTHLY HOUSING

MARKET UPDATE

<u>\$271,800</u> -2.9% vs. Prior Month +21.2% vs. Prior Year

**JULY 2022** 