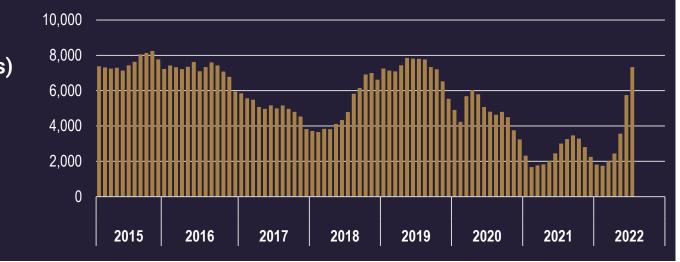

### **Single-Family Market Trends**

Availability (Excl. offers) <sup>°</sup>

**7,331** Units +27.6% vs. Prior Month +143.8% vs. Prior Year

**JULY 2022** 

MONTHLY HOUSING MARKET UPDATE

#### **Single-Family Market Trends**

Effective Months of Availability

**3.5** Months +64.8% vs. Prior Month +295.6% vs. Prior Year

Time on Market: 30 Days or Less

83.6% of Closings

86.1% vs. Prior Month 89.1% vs. Prior Year