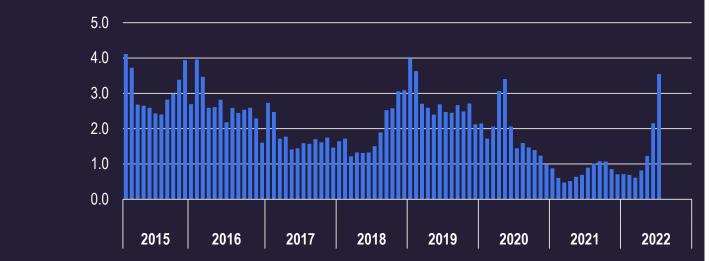

#### **Single-Family Market Trends**

Effective Months of Availability

**3.5** Months +64.8% vs. Prior Month +295.6% vs. Prior Year

Time on Market: 30 Days or Less

83.6% of Closings

86.1% vs. Prior Month 89.1% vs. Prior Year