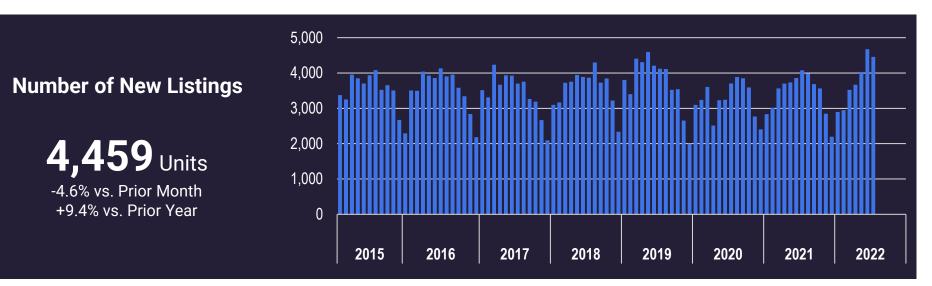

#### **Market Statistics**

| <b>E</b> Single-Family Units |                                                                                                                                                                                                                              |                                                                                                                                                                                                                                                                                                                                     | Condo/Townhouse Units                                                                                                                                                                                                                                                                                                                                                                                                                                                                            |                                                                                                                                                                                                                                                                                                                                                                                                                                                                                                                                                                                                                                    |                                                                                                                                                                                                                                                                                                                                                                                                                                                                                                                                                                                                                                                    |
|------------------------------|------------------------------------------------------------------------------------------------------------------------------------------------------------------------------------------------------------------------------|-------------------------------------------------------------------------------------------------------------------------------------------------------------------------------------------------------------------------------------------------------------------------------------------------------------------------------------|--------------------------------------------------------------------------------------------------------------------------------------------------------------------------------------------------------------------------------------------------------------------------------------------------------------------------------------------------------------------------------------------------------------------------------------------------------------------------------------------------|------------------------------------------------------------------------------------------------------------------------------------------------------------------------------------------------------------------------------------------------------------------------------------------------------------------------------------------------------------------------------------------------------------------------------------------------------------------------------------------------------------------------------------------------------------------------------------------------------------------------------------|----------------------------------------------------------------------------------------------------------------------------------------------------------------------------------------------------------------------------------------------------------------------------------------------------------------------------------------------------------------------------------------------------------------------------------------------------------------------------------------------------------------------------------------------------------------------------------------------------------------------------------------------------|
| Current Value<br>July 2022   | Growth From<br>June 2022                                                                                                                                                                                                     | Growth From<br>July 2021                                                                                                                                                                                                                                                                                                            | Current Value<br>July 2022                                                                                                                                                                                                                                                                                                                                                                                                                                                                       | Growth From<br>June 2022                                                                                                                                                                                                                                                                                                                                                                                                                                                                                                                                                                                                           | Growth From<br>July 2021                                                                                                                                                                                                                                                                                                                                                                                                                                                                                                                                                                                                                           |
|                              |                                                                                                                                                                                                                              |                                                                                                                                                                                                                                                                                                                                     |                                                                                                                                                                                                                                                                                                                                                                                                                                                                                                  |                                                                                                                                                                                                                                                                                                                                                                                                                                                                                                                                                                                                                                    |                                                                                                                                                                                                                                                                                                                                                                                                                                                                                                                                                                                                                                                    |
| 2,066                        | -22.6%                                                                                                                                                                                                                       | -38.4%                                                                                                                                                                                                                                                                                                                              | 606                                                                                                                                                                                                                                                                                                                                                                                                                                                                                              | -17.7%                                                                                                                                                                                                                                                                                                                                                                                                                                                                                                                                                                                                                             | -30.6%                                                                                                                                                                                                                                                                                                                                                                                                                                                                                                                                                                                                                                             |
| \$465,000                    | -3.1%                                                                                                                                                                                                                        | +14.8%                                                                                                                                                                                                                                                                                                                              | \$271,800                                                                                                                                                                                                                                                                                                                                                                                                                                                                                        | -2.9%                                                                                                                                                                                                                                                                                                                                                                                                                                                                                                                                                                                                                              | +21.2%                                                                                                                                                                                                                                                                                                                                                                                                                                                                                                                                                                                                                                             |
| \$544,728                    | -8.1%                                                                                                                                                                                                                        | +8.6%                                                                                                                                                                                                                                                                                                                               | \$281,602                                                                                                                                                                                                                                                                                                                                                                                                                                                                                        | -5.0%                                                                                                                                                                                                                                                                                                                                                                                                                                                                                                                                                                                                                              | +14.9%                                                                                                                                                                                                                                                                                                                                                                                                                                                                                                                                                                                                                                             |
|                              |                                                                                                                                                                                                                              |                                                                                                                                                                                                                                                                                                                                     |                                                                                                                                                                                                                                                                                                                                                                                                                                                                                                  |                                                                                                                                                                                                                                                                                                                                                                                                                                                                                                                                                                                                                                    |                                                                                                                                                                                                                                                                                                                                                                                                                                                                                                                                                                                                                                                    |
| 4,459                        | -4.6%                                                                                                                                                                                                                        | +9.4%                                                                                                                                                                                                                                                                                                                               | 1,061                                                                                                                                                                                                                                                                                                                                                                                                                                                                                            | -11.7%                                                                                                                                                                                                                                                                                                                                                                                                                                                                                                                                                                                                                             | +4.4%                                                                                                                                                                                                                                                                                                                                                                                                                                                                                                                                                                                                                                              |
| \$484,900                    | -3.0%                                                                                                                                                                                                                        | +15.7%                                                                                                                                                                                                                                                                                                                              | \$280,000                                                                                                                                                                                                                                                                                                                                                                                                                                                                                        | -3.4%                                                                                                                                                                                                                                                                                                                                                                                                                                                                                                                                                                                                                              | +24.4%                                                                                                                                                                                                                                                                                                                                                                                                                                                                                                                                                                                                                                             |
| \$617,027                    | -7.5%                                                                                                                                                                                                                        | +12.2%                                                                                                                                                                                                                                                                                                                              | \$304,275                                                                                                                                                                                                                                                                                                                                                                                                                                                                                        | -7.5%                                                                                                                                                                                                                                                                                                                                                                                                                                                                                                                                                                                                                              | +21.4%                                                                                                                                                                                                                                                                                                                                                                                                                                                                                                                                                                                                                                             |
|                              |                                                                                                                                                                                                                              |                                                                                                                                                                                                                                                                                                                                     |                                                                                                                                                                                                                                                                                                                                                                                                                                                                                                  |                                                                                                                                                                                                                                                                                                                                                                                                                                                                                                                                                                                                                                    |                                                                                                                                                                                                                                                                                                                                                                                                                                                                                                                                                                                                                                                    |
| 9,854                        | +15.1%                                                                                                                                                                                                                       | +33.8%                                                                                                                                                                                                                                                                                                                              | 2,369                                                                                                                                                                                                                                                                                                                                                                                                                                                                                            | +10.4%                                                                                                                                                                                                                                                                                                                                                                                                                                                                                                                                                                                                                             | +30.1%                                                                                                                                                                                                                                                                                                                                                                                                                                                                                                                                                                                                                                             |
| \$499,990                    | -4.0%                                                                                                                                                                                                                        | +17.6%                                                                                                                                                                                                                                                                                                                              | \$289,999                                                                                                                                                                                                                                                                                                                                                                                                                                                                                        | -1.7%                                                                                                                                                                                                                                                                                                                                                                                                                                                                                                                                                                                                                              | +28.9%                                                                                                                                                                                                                                                                                                                                                                                                                                                                                                                                                                                                                                             |
| \$711,056                    | -5.0%                                                                                                                                                                                                                        | +7.8%                                                                                                                                                                                                                                                                                                                               | \$334,398                                                                                                                                                                                                                                                                                                                                                                                                                                                                                        | -1.7%                                                                                                                                                                                                                                                                                                                                                                                                                                                                                                                                                                                                                              | +28.3%                                                                                                                                                                                                                                                                                                                                                                                                                                                                                                                                                                                                                                             |
|                              |                                                                                                                                                                                                                              |                                                                                                                                                                                                                                                                                                                                     |                                                                                                                                                                                                                                                                                                                                                                                                                                                                                                  |                                                                                                                                                                                                                                                                                                                                                                                                                                                                                                                                                                                                                                    |                                                                                                                                                                                                                                                                                                                                                                                                                                                                                                                                                                                                                                                    |
| 7,331                        | +27.6%                                                                                                                                                                                                                       | +143.8%                                                                                                                                                                                                                                                                                                                             | 1,618                                                                                                                                                                                                                                                                                                                                                                                                                                                                                            | +20.7%                                                                                                                                                                                                                                                                                                                                                                                                                                                                                                                                                                                                                             | +144.4%                                                                                                                                                                                                                                                                                                                                                                                                                                                                                                                                                                                                                                            |
| \$515,000                    | -6.4%                                                                                                                                                                                                                        | +3.0%                                                                                                                                                                                                                                                                                                                               | \$294,450                                                                                                                                                                                                                                                                                                                                                                                                                                                                                        | -1.8%                                                                                                                                                                                                                                                                                                                                                                                                                                                                                                                                                                                                                              | +31.0%                                                                                                                                                                                                                                                                                                                                                                                                                                                                                                                                                                                                                                             |
| \$749,014                    | -9.1%                                                                                                                                                                                                                        | -14.7%                                                                                                                                                                                                                                                                                                                              | \$344,736                                                                                                                                                                                                                                                                                                                                                                                                                                                                                        | -3.8%                                                                                                                                                                                                                                                                                                                                                                                                                                                                                                                                                                                                                              | +21.9%                                                                                                                                                                                                                                                                                                                                                                                                                                                                                                                                                                                                                                             |
| 3.5                          | +64.8%                                                                                                                                                                                                                       | +295.6%                                                                                                                                                                                                                                                                                                                             | 2.7                                                                                                                                                                                                                                                                                                                                                                                                                                                                                              | +46.6%                                                                                                                                                                                                                                                                                                                                                                                                                                                                                                                                                                                                                             | +252.1%                                                                                                                                                                                                                                                                                                                                                                                                                                                                                                                                                                                                                                            |
|                              |                                                                                                                                                                                                                              |                                                                                                                                                                                                                                                                                                                                     |                                                                                                                                                                                                                                                                                                                                                                                                                                                                                                  |                                                                                                                                                                                                                                                                                                                                                                                                                                                                                                                                                                                                                                    |                                                                                                                                                                                                                                                                                                                                                                                                                                                                                                                                                                                                                                                    |
| July 2022                    | June 2022                                                                                                                                                                                                                    | July 2021                                                                                                                                                                                                                                                                                                                           | July 2022                                                                                                                                                                                                                                                                                                                                                                                                                                                                                        | June 2022                                                                                                                                                                                                                                                                                                                                                                                                                                                                                                                                                                                                                          | July 2021                                                                                                                                                                                                                                                                                                                                                                                                                                                                                                                                                                                                                                          |
| 83.6%                        | 86.1%                                                                                                                                                                                                                        | 89.1%                                                                                                                                                                                                                                                                                                                               | 83.0%                                                                                                                                                                                                                                                                                                                                                                                                                                                                                            | 89.1%                                                                                                                                                                                                                                                                                                                                                                                                                                                                                                                                                                                                                              | 87.4%                                                                                                                                                                                                                                                                                                                                                                                                                                                                                                                                                                                                                                              |
| 11.6%                        | 9.3%                                                                                                                                                                                                                         | 6.9%                                                                                                                                                                                                                                                                                                                                | 12.7%                                                                                                                                                                                                                                                                                                                                                                                                                                                                                            | 6.9%                                                                                                                                                                                                                                                                                                                                                                                                                                                                                                                                                                                                                               | 7.1%                                                                                                                                                                                                                                                                                                                                                                                                                                                                                                                                                                                                                                               |
| 3.2%                         | 2.5%                                                                                                                                                                                                                         | 2.2%                                                                                                                                                                                                                                                                                                                                | 2.5%                                                                                                                                                                                                                                                                                                                                                                                                                                                                                             | 1.6%                                                                                                                                                                                                                                                                                                                                                                                                                                                                                                                                                                                                                               | 2.2%                                                                                                                                                                                                                                                                                                                                                                                                                                                                                                                                                                                                                                               |
| 0.7%                         | 0.8%                                                                                                                                                                                                                         | 0.4%                                                                                                                                                                                                                                                                                                                                | 0.7%                                                                                                                                                                                                                                                                                                                                                                                                                                                                                             | 1.0%                                                                                                                                                                                                                                                                                                                                                                                                                                                                                                                                                                                                                               | 1.5%                                                                                                                                                                                                                                                                                                                                                                                                                                                                                                                                                                                                                                               |
| 0.8%                         | 1.3%                                                                                                                                                                                                                         | 1.4%                                                                                                                                                                                                                                                                                                                                | 1.2%                                                                                                                                                                                                                                                                                                                                                                                                                                                                                             | 1.4%                                                                                                                                                                                                                                                                                                                                                                                                                                                                                                                                                                                                                               | 1.8%                                                                                                                                                                                                                                                                                                                                                                                                                                                                                                                                                                                                                                               |
|                              | Current Value<br>July 2022<br>2,066<br>\$465,000<br>\$544,728<br>4,459<br>\$484,900<br>\$617,027<br>9,854<br>\$499,990<br>\$711,056<br>7,331<br>\$515,000<br>\$749,014<br>3.5<br>July 2022<br>83.6%<br>11.6%<br>3.2%<br>0.7% | Current Value<br>July 2022 Growth From<br>June 2022   2,066 -22.6%   \$465,000 -3.1%   \$544,728 -8.1%   4,459 -4.6%   \$484,900 -3.0%   \$617,027 -7.5%   9,854 +15.1%   \$499,990 -4.0%   \$7,331 +27.6%   \$515,000 -6.4%   \$749,014 -9.1%   3.5 +64.8%   Uly 2022 June 2022   83.6% 86.1%   11.6% 9.3%   3.2% 2.5%   0.7% 0.8% | Current Value<br>July 2022 Growth From<br>June 2022 Growth From<br>July 2021   2,066 -22.6% -38.4%   \$465,000 -3.1% +14.8%   \$544,728 -8.1% +8.6%   4,459 -4.6% +9.4%   \$484,900 -3.0% +15.7%   \$617,027 -7.5% +12.2%   9,854 +15.1% +33.8%   \$499,990 -4.0% +17.6%   \$7,331 +27.6% +143.8%   \$515,000 -6.4% +3.0%   \$749,014 -9.1% -14.7%   3.5 +64.8% +295.6%   July 2022 June 2022 July 2021   83.6% 86.1% 89.1%   11.6% 9.3% 6.9%   3.2% 2.5% 2.2%   0.7% 0.8% 0.4%   0.8% 1.3% 1.4% | Current Value<br>July 2022 Growth From<br>June 2022 Growth From<br>July 2021 Current Value<br>July 2022   2,066 -22.6% -38.4% 606   \$465,000 -3.1% +14.8% \$271,800   \$544,728 -8.1% +8.6% \$281,602   4,459 -4.6% +9.4% 1,061   \$484,900 -3.0% +15.7% \$280,000   \$617,027 -7.5% +12.2% \$304,275   9,854 +15.1% +33.8% 2,369   \$499,990 -4.0% +17.6% \$289,999   \$711,056 -5.0% +7.8% \$334,398   7,331 +27.6% +143.8% 1,618   \$515,000 -6.4% +3.0% \$294,450   \$749,014 -9.1% -14.7% \$344,736   3.5 +64.8% +295.6% 2.7   July 2022 June 2022 July 2021 July 2022   83.6% 86.1% 89.1% 83.0%   11.6% 9.3% 6.9% 12.7%   < | Current Value<br>July 2022 Growth From<br>July 2022 Growth From<br>July 2021 Current Value<br>July 2022 Growth From<br>July 2022   2,066 -22.6% -38.4% 606 -17.7%   \$465,000 -3.1% +14.8% \$271,800 -2.9%   \$544,728 -8.1% +8.6% \$281,602 -5.0%   4,459 4.6% +9.4% 1,061 -11.7%   \$445,900 -3.0% +15.7% \$280,000 -3.4%   \$617,027 -7.5% +12.2% \$304,275 -7.5%   9,854 +15.1% +33.8% 2,369 +10.4%   \$499,990 -4.0% +17.6% \$289,999 -1.7%   9,854 +15.1% +33.8% 2,369 +10.4%   \$49,990 -4.0% +17.6% \$289,999 -1.7%   9,854 +15.1% +33.8% 2,369 +10.4%   \$499,990 -4.0% +17.6% \$289,999 -1.7%   \$7,331 +27.6% +143.8% 1.618 +20.7%   \$ |