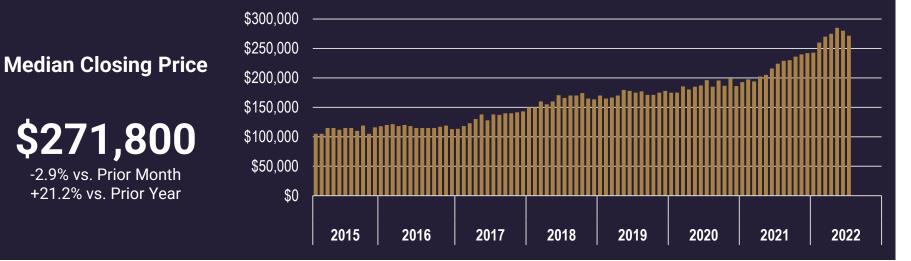

#### **Condo/Townhouse Market Trends**

LAS VEGAS REALTORS® | Page 7

MONTHLY HOUSING

MARKET UPDATE

<u>\$271,800</u> -2.9% vs. Prior Month +21.2% vs. Prior Year

**JULY 2022** 