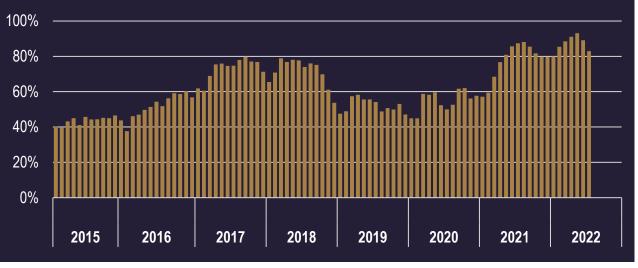

#### **Single-Family Market Trends**

Effective Months of Availability

**3.5** Months +64.8% vs. Prior Month +295.6% vs. Prior Year

Time on Market: 30 Days or Less

83.6% of Closings

86.1% vs. Prior Month 89.1% vs. Prior Year