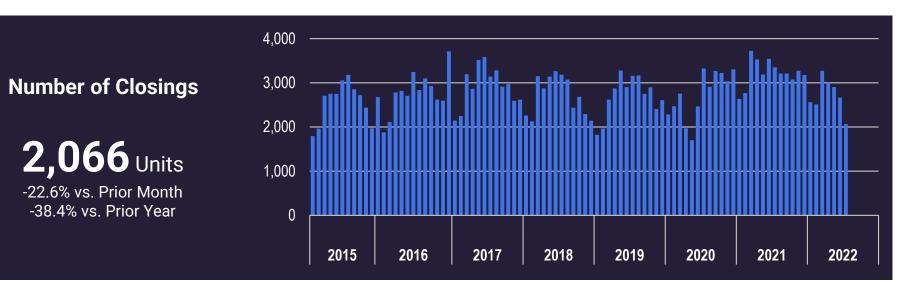

#### **Market Statistics**

| <b>E</b> Single-Family Units |                                                                                                                                                                                                                              |                                                                                                                                                                                                                                                                                                                                     | Condo/Townhouse Units                                                                                                                                                                                                                                                                                                                                                                                                                                                                            |                                                                                                                                                                                                                                                                                                                                                                                                                                                                                                                                                                                                                                    |                                                                                                                                                                                                                                                                                                                                                                                                                                                                                                                                                                                                                                                    |
|------------------------------|------------------------------------------------------------------------------------------------------------------------------------------------------------------------------------------------------------------------------|-------------------------------------------------------------------------------------------------------------------------------------------------------------------------------------------------------------------------------------------------------------------------------------------------------------------------------------|--------------------------------------------------------------------------------------------------------------------------------------------------------------------------------------------------------------------------------------------------------------------------------------------------------------------------------------------------------------------------------------------------------------------------------------------------------------------------------------------------|------------------------------------------------------------------------------------------------------------------------------------------------------------------------------------------------------------------------------------------------------------------------------------------------------------------------------------------------------------------------------------------------------------------------------------------------------------------------------------------------------------------------------------------------------------------------------------------------------------------------------------|----------------------------------------------------------------------------------------------------------------------------------------------------------------------------------------------------------------------------------------------------------------------------------------------------------------------------------------------------------------------------------------------------------------------------------------------------------------------------------------------------------------------------------------------------------------------------------------------------------------------------------------------------|
| Current Value<br>July 2022   | Growth From<br>June 2022                                                                                                                                                                                                     | Growth From<br>July 2021                                                                                                                                                                                                                                                                                                            | Current Value<br>July 2022                                                                                                                                                                                                                                                                                                                                                                                                                                                                       | Growth From<br>June 2022                                                                                                                                                                                                                                                                                                                                                                                                                                                                                                                                                                                                           | Growth From<br>July 2021                                                                                                                                                                                                                                                                                                                                                                                                                                                                                                                                                                                                                           |
|                              |                                                                                                                                                                                                                              |                                                                                                                                                                                                                                                                                                                                     |                                                                                                                                                                                                                                                                                                                                                                                                                                                                                                  |                                                                                                                                                                                                                                                                                                                                                                                                                                                                                                                                                                                                                                    |                                                                                                                                                                                                                                                                                                                                                                                                                                                                                                                                                                                                                                                    |
| 2,066                        | -22.6%                                                                                                                                                                                                                       | -38.4%                                                                                                                                                                                                                                                                                                                              | 606                                                                                                                                                                                                                                                                                                                                                                                                                                                                                              | -17.7%                                                                                                                                                                                                                                                                                                                                                                                                                                                                                                                                                                                                                             | -30.6%                                                                                                                                                                                                                                                                                                                                                                                                                                                                                                                                                                                                                                             |
| \$465,000                    | -3.1%                                                                                                                                                                                                                        | +14.8%                                                                                                                                                                                                                                                                                                                              | \$271,800                                                                                                                                                                                                                                                                                                                                                                                                                                                                                        | -2.9%                                                                                                                                                                                                                                                                                                                                                                                                                                                                                                                                                                                                                              | +21.2%                                                                                                                                                                                                                                                                                                                                                                                                                                                                                                                                                                                                                                             |
| \$544,728                    | -8.1%                                                                                                                                                                                                                        | +8.6%                                                                                                                                                                                                                                                                                                                               | \$281,602                                                                                                                                                                                                                                                                                                                                                                                                                                                                                        | -5.0%                                                                                                                                                                                                                                                                                                                                                                                                                                                                                                                                                                                                                              | +14.9%                                                                                                                                                                                                                                                                                                                                                                                                                                                                                                                                                                                                                                             |
|                              |                                                                                                                                                                                                                              |                                                                                                                                                                                                                                                                                                                                     |                                                                                                                                                                                                                                                                                                                                                                                                                                                                                                  |                                                                                                                                                                                                                                                                                                                                                                                                                                                                                                                                                                                                                                    |                                                                                                                                                                                                                                                                                                                                                                                                                                                                                                                                                                                                                                                    |
| 4,459                        | -4.6%                                                                                                                                                                                                                        | +9.4%                                                                                                                                                                                                                                                                                                                               | 1,061                                                                                                                                                                                                                                                                                                                                                                                                                                                                                            | -11.7%                                                                                                                                                                                                                                                                                                                                                                                                                                                                                                                                                                                                                             | +4.4%                                                                                                                                                                                                                                                                                                                                                                                                                                                                                                                                                                                                                                              |
| \$484,900                    | -3.0%                                                                                                                                                                                                                        | +15.7%                                                                                                                                                                                                                                                                                                                              | \$280,000                                                                                                                                                                                                                                                                                                                                                                                                                                                                                        | -3.4%                                                                                                                                                                                                                                                                                                                                                                                                                                                                                                                                                                                                                              | +24.4%                                                                                                                                                                                                                                                                                                                                                                                                                                                                                                                                                                                                                                             |
| \$617,027                    | -7.5%                                                                                                                                                                                                                        | +12.2%                                                                                                                                                                                                                                                                                                                              | \$304,275                                                                                                                                                                                                                                                                                                                                                                                                                                                                                        | -7.5%                                                                                                                                                                                                                                                                                                                                                                                                                                                                                                                                                                                                                              | +21.4%                                                                                                                                                                                                                                                                                                                                                                                                                                                                                                                                                                                                                                             |
|                              |                                                                                                                                                                                                                              |                                                                                                                                                                                                                                                                                                                                     |                                                                                                                                                                                                                                                                                                                                                                                                                                                                                                  |                                                                                                                                                                                                                                                                                                                                                                                                                                                                                                                                                                                                                                    |                                                                                                                                                                                                                                                                                                                                                                                                                                                                                                                                                                                                                                                    |
| 9,854                        | +15.1%                                                                                                                                                                                                                       | +33.8%                                                                                                                                                                                                                                                                                                                              | 2,369                                                                                                                                                                                                                                                                                                                                                                                                                                                                                            | +10.4%                                                                                                                                                                                                                                                                                                                                                                                                                                                                                                                                                                                                                             | +30.1%                                                                                                                                                                                                                                                                                                                                                                                                                                                                                                                                                                                                                                             |
| \$499,990                    | -4.0%                                                                                                                                                                                                                        | +17.6%                                                                                                                                                                                                                                                                                                                              | \$289,999                                                                                                                                                                                                                                                                                                                                                                                                                                                                                        | -1.7%                                                                                                                                                                                                                                                                                                                                                                                                                                                                                                                                                                                                                              | +28.9%                                                                                                                                                                                                                                                                                                                                                                                                                                                                                                                                                                                                                                             |
| \$711,056                    | -5.0%                                                                                                                                                                                                                        | +7.8%                                                                                                                                                                                                                                                                                                                               | \$334,398                                                                                                                                                                                                                                                                                                                                                                                                                                                                                        | -1.7%                                                                                                                                                                                                                                                                                                                                                                                                                                                                                                                                                                                                                              | +28.3%                                                                                                                                                                                                                                                                                                                                                                                                                                                                                                                                                                                                                                             |
|                              |                                                                                                                                                                                                                              |                                                                                                                                                                                                                                                                                                                                     |                                                                                                                                                                                                                                                                                                                                                                                                                                                                                                  |                                                                                                                                                                                                                                                                                                                                                                                                                                                                                                                                                                                                                                    |                                                                                                                                                                                                                                                                                                                                                                                                                                                                                                                                                                                                                                                    |
| 7,331                        | +27.6%                                                                                                                                                                                                                       | +143.8%                                                                                                                                                                                                                                                                                                                             | 1,618                                                                                                                                                                                                                                                                                                                                                                                                                                                                                            | +20.7%                                                                                                                                                                                                                                                                                                                                                                                                                                                                                                                                                                                                                             | +144.4%                                                                                                                                                                                                                                                                                                                                                                                                                                                                                                                                                                                                                                            |
| \$515,000                    | -6.4%                                                                                                                                                                                                                        | +3.0%                                                                                                                                                                                                                                                                                                                               | \$294,450                                                                                                                                                                                                                                                                                                                                                                                                                                                                                        | -1.8%                                                                                                                                                                                                                                                                                                                                                                                                                                                                                                                                                                                                                              | +31.0%                                                                                                                                                                                                                                                                                                                                                                                                                                                                                                                                                                                                                                             |
| \$749,014                    | -9.1%                                                                                                                                                                                                                        | -14.7%                                                                                                                                                                                                                                                                                                                              | \$344,736                                                                                                                                                                                                                                                                                                                                                                                                                                                                                        | -3.8%                                                                                                                                                                                                                                                                                                                                                                                                                                                                                                                                                                                                                              | +21.9%                                                                                                                                                                                                                                                                                                                                                                                                                                                                                                                                                                                                                                             |
| 3.5                          | +64.8%                                                                                                                                                                                                                       | +295.6%                                                                                                                                                                                                                                                                                                                             | 2.7                                                                                                                                                                                                                                                                                                                                                                                                                                                                                              | +46.6%                                                                                                                                                                                                                                                                                                                                                                                                                                                                                                                                                                                                                             | +252.1%                                                                                                                                                                                                                                                                                                                                                                                                                                                                                                                                                                                                                                            |
|                              |                                                                                                                                                                                                                              |                                                                                                                                                                                                                                                                                                                                     |                                                                                                                                                                                                                                                                                                                                                                                                                                                                                                  |                                                                                                                                                                                                                                                                                                                                                                                                                                                                                                                                                                                                                                    |                                                                                                                                                                                                                                                                                                                                                                                                                                                                                                                                                                                                                                                    |
| July 2022                    | June 2022                                                                                                                                                                                                                    | July 2021                                                                                                                                                                                                                                                                                                                           | July 2022                                                                                                                                                                                                                                                                                                                                                                                                                                                                                        | June 2022                                                                                                                                                                                                                                                                                                                                                                                                                                                                                                                                                                                                                          | July 2021                                                                                                                                                                                                                                                                                                                                                                                                                                                                                                                                                                                                                                          |
| 83.6%                        | 86.1%                                                                                                                                                                                                                        | 89.1%                                                                                                                                                                                                                                                                                                                               | 83.0%                                                                                                                                                                                                                                                                                                                                                                                                                                                                                            | 89.1%                                                                                                                                                                                                                                                                                                                                                                                                                                                                                                                                                                                                                              | 87.4%                                                                                                                                                                                                                                                                                                                                                                                                                                                                                                                                                                                                                                              |
| 11.6%                        | 9.3%                                                                                                                                                                                                                         | 6.9%                                                                                                                                                                                                                                                                                                                                | 12.7%                                                                                                                                                                                                                                                                                                                                                                                                                                                                                            | 6.9%                                                                                                                                                                                                                                                                                                                                                                                                                                                                                                                                                                                                                               | 7.1%                                                                                                                                                                                                                                                                                                                                                                                                                                                                                                                                                                                                                                               |
| 3.2%                         | 2.5%                                                                                                                                                                                                                         | 2.2%                                                                                                                                                                                                                                                                                                                                | 2.5%                                                                                                                                                                                                                                                                                                                                                                                                                                                                                             | 1.6%                                                                                                                                                                                                                                                                                                                                                                                                                                                                                                                                                                                                                               | 2.2%                                                                                                                                                                                                                                                                                                                                                                                                                                                                                                                                                                                                                                               |
| 0.7%                         | 0.8%                                                                                                                                                                                                                         | 0.4%                                                                                                                                                                                                                                                                                                                                | 0.7%                                                                                                                                                                                                                                                                                                                                                                                                                                                                                             | 1.0%                                                                                                                                                                                                                                                                                                                                                                                                                                                                                                                                                                                                                               | 1.5%                                                                                                                                                                                                                                                                                                                                                                                                                                                                                                                                                                                                                                               |
| 0.8%                         | 1.3%                                                                                                                                                                                                                         | 1.4%                                                                                                                                                                                                                                                                                                                                | 1.2%                                                                                                                                                                                                                                                                                                                                                                                                                                                                                             | 1.4%                                                                                                                                                                                                                                                                                                                                                                                                                                                                                                                                                                                                                               | 1.8%                                                                                                                                                                                                                                                                                                                                                                                                                                                                                                                                                                                                                                               |
|                              | Current Value<br>July 2022<br>2,066<br>\$465,000<br>\$544,728<br>4,459<br>\$484,900<br>\$617,027<br>9,854<br>\$499,990<br>\$711,056<br>7,331<br>\$515,000<br>\$749,014<br>3.5<br>July 2022<br>83.6%<br>11.6%<br>3.2%<br>0.7% | Current Value<br>July 2022 Growth From<br>June 2022   2,066 -22.6%   \$465,000 -3.1%   \$544,728 -8.1%   4,459 -4.6%   \$484,900 -3.0%   \$617,027 -7.5%   9,854 +15.1%   \$499,990 -4.0%   \$7,331 +27.6%   \$515,000 -6.4%   \$749,014 -9.1%   3.5 +64.8%   Uly 2022 June 2022   83.6% 86.1%   11.6% 9.3%   3.2% 2.5%   0.7% 0.8% | Current Value<br>July 2022 Growth From<br>June 2022 Growth From<br>July 2021   2,066 -22.6% -38.4%   \$465,000 -3.1% +14.8%   \$544,728 -8.1% +8.6%   4,459 -4.6% +9.4%   \$484,900 -3.0% +15.7%   \$617,027 -7.5% +12.2%   9,854 +15.1% +33.8%   \$499,990 -4.0% +17.6%   \$7,331 +27.6% +143.8%   \$515,000 -6.4% +3.0%   \$749,014 -9.1% -14.7%   3.5 +64.8% +295.6%   July 2022 June 2022 July 2021   83.6% 86.1% 89.1%   11.6% 9.3% 6.9%   3.2% 2.5% 2.2%   0.7% 0.8% 0.4%   0.8% 1.3% 1.4% | Current Value<br>July 2022 Growth From<br>June 2022 Growth From<br>July 2021 Current Value<br>July 2022   2,066 -22.6% -38.4% 606   \$465,000 -3.1% +14.8% \$271,800   \$544,728 -8.1% +8.6% \$281,602   4,459 -4.6% +9.4% 1,061   \$484,900 -3.0% +15.7% \$280,000   \$617,027 -7.5% +12.2% \$304,275   9,854 +15.1% +33.8% 2,369   \$499,990 -4.0% +17.6% \$289,999   \$711,056 -5.0% +7.8% \$334,398   7,331 +27.6% +143.8% 1,618   \$515,000 -6.4% +3.0% \$294,450   \$749,014 -9.1% -14.7% \$344,736   3.5 +64.8% +295.6% 2.7   July 2022 June 2022 July 2021 July 2022   83.6% 86.1% 89.1% 83.0%   11.6% 9.3% 6.9% 12.7%   < | Current Value<br>July 2022 Growth From<br>July 2022 Growth From<br>July 2021 Current Value<br>July 2022 Growth From<br>July 2022   2,066 -22.6% -38.4% 606 -17.7%   \$465,000 -3.1% +14.8% \$271,800 -2.9%   \$544,728 -8.1% +8.6% \$281,602 -5.0%   4,459 4.6% +9.4% 1,061 -11.7%   \$445,900 -3.0% +15.7% \$280,000 -3.4%   \$617,027 -7.5% +12.2% \$304,275 -7.5%   9,854 +15.1% +33.8% 2,369 +10.4%   \$499,990 -4.0% +17.6% \$289,999 -1.7%   9,854 +15.1% +33.8% 2,369 +10.4%   \$49,990 -4.0% +17.6% \$289,999 -1.7%   9,854 +15.1% +33.8% 2,369 +10.4%   \$499,990 -4.0% +17.6% \$289,999 -1.7%   \$7,331 +27.6% +143.8% 1.618 +20.7%   \$ |