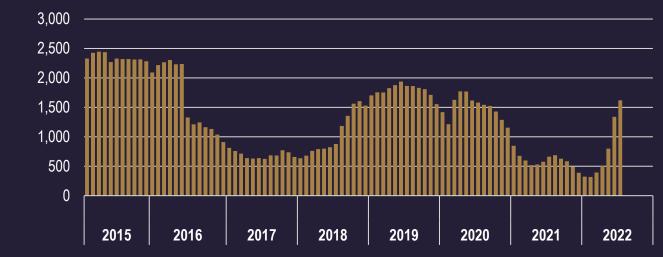

### **Single-Family Market Trends**

Availability (Excl. offers) <sup>°</sup>

**7,331** Units +27.6% vs. Prior Month +143.8% vs. Prior Year

**JULY 2022** 

MONTHLY HOUSING MARKET UPDATE

#### **Single-Family Market Trends**

Effective Months of Availability

**3.5** Months +64.8% vs. Prior Month +295.6% vs. Prior Year

Time on Market: 30 Days or Less

83.6% of Closings

86.1% vs. Prior Month 89.1% vs. Prior Year