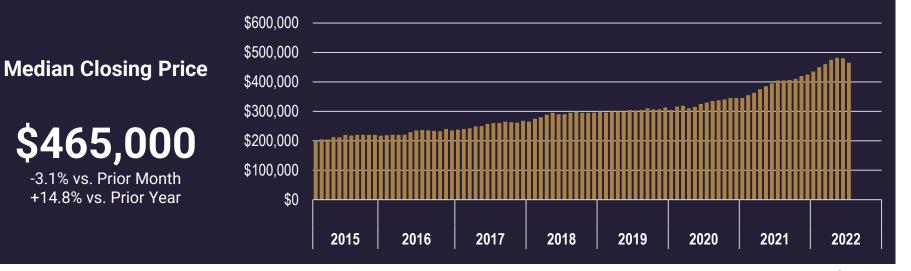

#### **Market Statistics**

| <b>E</b> Single-Family Units |                                                                                                                                                                                                                              |                                                                                                                                                                                                                                                                                                                                     | Condo/Townhouse Units                                                                                                                                                                                                                                                                                                                                                                                                                                                                            |                                                                                                                                                                                                                                                                                                                                                                                                                                                                                                                                                                                                                                    |                                                                                                                                                                                                                                                                                                                                                                                                                                                                                                                                                                                                                                                    |
|------------------------------|------------------------------------------------------------------------------------------------------------------------------------------------------------------------------------------------------------------------------|-------------------------------------------------------------------------------------------------------------------------------------------------------------------------------------------------------------------------------------------------------------------------------------------------------------------------------------|--------------------------------------------------------------------------------------------------------------------------------------------------------------------------------------------------------------------------------------------------------------------------------------------------------------------------------------------------------------------------------------------------------------------------------------------------------------------------------------------------|------------------------------------------------------------------------------------------------------------------------------------------------------------------------------------------------------------------------------------------------------------------------------------------------------------------------------------------------------------------------------------------------------------------------------------------------------------------------------------------------------------------------------------------------------------------------------------------------------------------------------------|----------------------------------------------------------------------------------------------------------------------------------------------------------------------------------------------------------------------------------------------------------------------------------------------------------------------------------------------------------------------------------------------------------------------------------------------------------------------------------------------------------------------------------------------------------------------------------------------------------------------------------------------------|
| Current Value<br>July 2022   | Growth From<br>June 2022                                                                                                                                                                                                     | Growth From<br>July 2021                                                                                                                                                                                                                                                                                                            | Current Value<br>July 2022                                                                                                                                                                                                                                                                                                                                                                                                                                                                       | Growth From<br>June 2022                                                                                                                                                                                                                                                                                                                                                                                                                                                                                                                                                                                                           | Growth From<br>July 2021                                                                                                                                                                                                                                                                                                                                                                                                                                                                                                                                                                                                                           |
|                              |                                                                                                                                                                                                                              |                                                                                                                                                                                                                                                                                                                                     |                                                                                                                                                                                                                                                                                                                                                                                                                                                                                                  |                                                                                                                                                                                                                                                                                                                                                                                                                                                                                                                                                                                                                                    |                                                                                                                                                                                                                                                                                                                                                                                                                                                                                                                                                                                                                                                    |
| 2,066                        | -22.6%                                                                                                                                                                                                                       | -38.4%                                                                                                                                                                                                                                                                                                                              | 606                                                                                                                                                                                                                                                                                                                                                                                                                                                                                              | -17.7%                                                                                                                                                                                                                                                                                                                                                                                                                                                                                                                                                                                                                             | -30.6%                                                                                                                                                                                                                                                                                                                                                                                                                                                                                                                                                                                                                                             |
| \$465,000                    | -3.1%                                                                                                                                                                                                                        | +14.8%                                                                                                                                                                                                                                                                                                                              | \$271,800                                                                                                                                                                                                                                                                                                                                                                                                                                                                                        | -2.9%                                                                                                                                                                                                                                                                                                                                                                                                                                                                                                                                                                                                                              | +21.2%                                                                                                                                                                                                                                                                                                                                                                                                                                                                                                                                                                                                                                             |
| \$544,728                    | -8.1%                                                                                                                                                                                                                        | +8.6%                                                                                                                                                                                                                                                                                                                               | \$281,602                                                                                                                                                                                                                                                                                                                                                                                                                                                                                        | -5.0%                                                                                                                                                                                                                                                                                                                                                                                                                                                                                                                                                                                                                              | +14.9%                                                                                                                                                                                                                                                                                                                                                                                                                                                                                                                                                                                                                                             |
|                              |                                                                                                                                                                                                                              |                                                                                                                                                                                                                                                                                                                                     |                                                                                                                                                                                                                                                                                                                                                                                                                                                                                                  |                                                                                                                                                                                                                                                                                                                                                                                                                                                                                                                                                                                                                                    |                                                                                                                                                                                                                                                                                                                                                                                                                                                                                                                                                                                                                                                    |
| 4,459                        | -4.6%                                                                                                                                                                                                                        | +9.4%                                                                                                                                                                                                                                                                                                                               | 1,061                                                                                                                                                                                                                                                                                                                                                                                                                                                                                            | -11.7%                                                                                                                                                                                                                                                                                                                                                                                                                                                                                                                                                                                                                             | +4.4%                                                                                                                                                                                                                                                                                                                                                                                                                                                                                                                                                                                                                                              |
| \$484,900                    | -3.0%                                                                                                                                                                                                                        | +15.7%                                                                                                                                                                                                                                                                                                                              | \$280,000                                                                                                                                                                                                                                                                                                                                                                                                                                                                                        | -3.4%                                                                                                                                                                                                                                                                                                                                                                                                                                                                                                                                                                                                                              | +24.4%                                                                                                                                                                                                                                                                                                                                                                                                                                                                                                                                                                                                                                             |
| \$617,027                    | -7.5%                                                                                                                                                                                                                        | +12.2%                                                                                                                                                                                                                                                                                                                              | \$304,275                                                                                                                                                                                                                                                                                                                                                                                                                                                                                        | -7.5%                                                                                                                                                                                                                                                                                                                                                                                                                                                                                                                                                                                                                              | +21.4%                                                                                                                                                                                                                                                                                                                                                                                                                                                                                                                                                                                                                                             |
|                              |                                                                                                                                                                                                                              |                                                                                                                                                                                                                                                                                                                                     |                                                                                                                                                                                                                                                                                                                                                                                                                                                                                                  |                                                                                                                                                                                                                                                                                                                                                                                                                                                                                                                                                                                                                                    |                                                                                                                                                                                                                                                                                                                                                                                                                                                                                                                                                                                                                                                    |
| 9,854                        | +15.1%                                                                                                                                                                                                                       | +33.8%                                                                                                                                                                                                                                                                                                                              | 2,369                                                                                                                                                                                                                                                                                                                                                                                                                                                                                            | +10.4%                                                                                                                                                                                                                                                                                                                                                                                                                                                                                                                                                                                                                             | +30.1%                                                                                                                                                                                                                                                                                                                                                                                                                                                                                                                                                                                                                                             |
| \$499,990                    | -4.0%                                                                                                                                                                                                                        | +17.6%                                                                                                                                                                                                                                                                                                                              | \$289,999                                                                                                                                                                                                                                                                                                                                                                                                                                                                                        | -1.7%                                                                                                                                                                                                                                                                                                                                                                                                                                                                                                                                                                                                                              | +28.9%                                                                                                                                                                                                                                                                                                                                                                                                                                                                                                                                                                                                                                             |
| \$711,056                    | -5.0%                                                                                                                                                                                                                        | +7.8%                                                                                                                                                                                                                                                                                                                               | \$334,398                                                                                                                                                                                                                                                                                                                                                                                                                                                                                        | -1.7%                                                                                                                                                                                                                                                                                                                                                                                                                                                                                                                                                                                                                              | +28.3%                                                                                                                                                                                                                                                                                                                                                                                                                                                                                                                                                                                                                                             |
|                              |                                                                                                                                                                                                                              |                                                                                                                                                                                                                                                                                                                                     |                                                                                                                                                                                                                                                                                                                                                                                                                                                                                                  |                                                                                                                                                                                                                                                                                                                                                                                                                                                                                                                                                                                                                                    |                                                                                                                                                                                                                                                                                                                                                                                                                                                                                                                                                                                                                                                    |
| 7,331                        | +27.6%                                                                                                                                                                                                                       | +143.8%                                                                                                                                                                                                                                                                                                                             | 1,618                                                                                                                                                                                                                                                                                                                                                                                                                                                                                            | +20.7%                                                                                                                                                                                                                                                                                                                                                                                                                                                                                                                                                                                                                             | +144.4%                                                                                                                                                                                                                                                                                                                                                                                                                                                                                                                                                                                                                                            |
| \$515,000                    | -6.4%                                                                                                                                                                                                                        | +3.0%                                                                                                                                                                                                                                                                                                                               | \$294,450                                                                                                                                                                                                                                                                                                                                                                                                                                                                                        | -1.8%                                                                                                                                                                                                                                                                                                                                                                                                                                                                                                                                                                                                                              | +31.0%                                                                                                                                                                                                                                                                                                                                                                                                                                                                                                                                                                                                                                             |
| \$749,014                    | -9.1%                                                                                                                                                                                                                        | -14.7%                                                                                                                                                                                                                                                                                                                              | \$344,736                                                                                                                                                                                                                                                                                                                                                                                                                                                                                        | -3.8%                                                                                                                                                                                                                                                                                                                                                                                                                                                                                                                                                                                                                              | +21.9%                                                                                                                                                                                                                                                                                                                                                                                                                                                                                                                                                                                                                                             |
| 3.5                          | +64.8%                                                                                                                                                                                                                       | +295.6%                                                                                                                                                                                                                                                                                                                             | 2.7                                                                                                                                                                                                                                                                                                                                                                                                                                                                                              | +46.6%                                                                                                                                                                                                                                                                                                                                                                                                                                                                                                                                                                                                                             | +252.1%                                                                                                                                                                                                                                                                                                                                                                                                                                                                                                                                                                                                                                            |
|                              |                                                                                                                                                                                                                              |                                                                                                                                                                                                                                                                                                                                     |                                                                                                                                                                                                                                                                                                                                                                                                                                                                                                  |                                                                                                                                                                                                                                                                                                                                                                                                                                                                                                                                                                                                                                    |                                                                                                                                                                                                                                                                                                                                                                                                                                                                                                                                                                                                                                                    |
| July 2022                    | June 2022                                                                                                                                                                                                                    | July 2021                                                                                                                                                                                                                                                                                                                           | July 2022                                                                                                                                                                                                                                                                                                                                                                                                                                                                                        | June 2022                                                                                                                                                                                                                                                                                                                                                                                                                                                                                                                                                                                                                          | July 2021                                                                                                                                                                                                                                                                                                                                                                                                                                                                                                                                                                                                                                          |
| 83.6%                        | 86.1%                                                                                                                                                                                                                        | 89.1%                                                                                                                                                                                                                                                                                                                               | 83.0%                                                                                                                                                                                                                                                                                                                                                                                                                                                                                            | 89.1%                                                                                                                                                                                                                                                                                                                                                                                                                                                                                                                                                                                                                              | 87.4%                                                                                                                                                                                                                                                                                                                                                                                                                                                                                                                                                                                                                                              |
| 11.6%                        | 9.3%                                                                                                                                                                                                                         | 6.9%                                                                                                                                                                                                                                                                                                                                | 12.7%                                                                                                                                                                                                                                                                                                                                                                                                                                                                                            | 6.9%                                                                                                                                                                                                                                                                                                                                                                                                                                                                                                                                                                                                                               | 7.1%                                                                                                                                                                                                                                                                                                                                                                                                                                                                                                                                                                                                                                               |
| 3.2%                         | 2.5%                                                                                                                                                                                                                         | 2.2%                                                                                                                                                                                                                                                                                                                                | 2.5%                                                                                                                                                                                                                                                                                                                                                                                                                                                                                             | 1.6%                                                                                                                                                                                                                                                                                                                                                                                                                                                                                                                                                                                                                               | 2.2%                                                                                                                                                                                                                                                                                                                                                                                                                                                                                                                                                                                                                                               |
| 0.7%                         | 0.8%                                                                                                                                                                                                                         | 0.4%                                                                                                                                                                                                                                                                                                                                | 0.7%                                                                                                                                                                                                                                                                                                                                                                                                                                                                                             | 1.0%                                                                                                                                                                                                                                                                                                                                                                                                                                                                                                                                                                                                                               | 1.5%                                                                                                                                                                                                                                                                                                                                                                                                                                                                                                                                                                                                                                               |
| 0.8%                         | 1.3%                                                                                                                                                                                                                         | 1.4%                                                                                                                                                                                                                                                                                                                                | 1.2%                                                                                                                                                                                                                                                                                                                                                                                                                                                                                             | 1.4%                                                                                                                                                                                                                                                                                                                                                                                                                                                                                                                                                                                                                               | 1.8%                                                                                                                                                                                                                                                                                                                                                                                                                                                                                                                                                                                                                                               |
|                              | Current Value<br>July 2022<br>2,066<br>\$465,000<br>\$544,728<br>4,459<br>\$484,900<br>\$617,027<br>9,854<br>\$499,990<br>\$711,056<br>7,331<br>\$515,000<br>\$749,014<br>3.5<br>July 2022<br>83.6%<br>11.6%<br>3.2%<br>0.7% | Current Value<br>July 2022 Growth From<br>June 2022   2,066 -22.6%   \$465,000 -3.1%   \$544,728 -8.1%   4,459 -4.6%   \$484,900 -3.0%   \$617,027 -7.5%   9,854 +15.1%   \$499,990 -4.0%   \$7,331 +27.6%   \$515,000 -6.4%   \$749,014 -9.1%   3.5 +64.8%   Uly 2022 June 2022   83.6% 86.1%   11.6% 9.3%   3.2% 2.5%   0.7% 0.8% | Current Value<br>July 2022 Growth From<br>June 2022 Growth From<br>July 2021   2,066 -22.6% -38.4%   \$465,000 -3.1% +14.8%   \$544,728 -8.1% +8.6%   4,459 -4.6% +9.4%   \$484,900 -3.0% +15.7%   \$617,027 -7.5% +12.2%   9,854 +15.1% +33.8%   \$499,990 -4.0% +17.6%   \$7,331 +27.6% +143.8%   \$515,000 -6.4% +3.0%   \$749,014 -9.1% -14.7%   3.5 +64.8% +295.6%   July 2022 June 2022 July 2021   83.6% 86.1% 89.1%   11.6% 9.3% 6.9%   3.2% 2.5% 2.2%   0.7% 0.8% 0.4%   0.8% 1.3% 1.4% | Current Value<br>July 2022 Growth From<br>June 2022 Growth From<br>July 2021 Current Value<br>July 2022   2,066 -22.6% -38.4% 606   \$465,000 -3.1% +14.8% \$271,800   \$544,728 -8.1% +8.6% \$281,602   4,459 -4.6% +9.4% 1,061   \$484,900 -3.0% +15.7% \$280,000   \$617,027 -7.5% +12.2% \$304,275   9,854 +15.1% +33.8% 2,369   \$499,990 -4.0% +17.6% \$289,999   \$711,056 -5.0% +7.8% \$334,398   7,331 +27.6% +143.8% 1,618   \$515,000 -6.4% +3.0% \$294,450   \$749,014 -9.1% -14.7% \$344,736   3.5 +64.8% +295.6% 2.7   July 2022 June 2022 July 2021 July 2022   83.6% 86.1% 89.1% 83.0%   11.6% 9.3% 6.9% 12.7%   < | Current Value<br>July 2022 Growth From<br>July 2022 Growth From<br>July 2021 Current Value<br>July 2022 Growth From<br>July 2022   2,066 -22.6% -38.4% 606 -17.7%   \$465,000 -3.1% +14.8% \$271,800 -2.9%   \$544,728 -8.1% +8.6% \$281,602 -5.0%   4,459 4.6% +9.4% 1,061 -11.7%   \$445,900 -3.0% +15.7% \$280,000 -3.4%   \$617,027 -7.5% +12.2% \$304,275 -7.5%   9,854 +15.1% +33.8% 2,369 +10.4%   \$499,990 -4.0% +17.6% \$289,999 -1.7%   9,854 +15.1% +33.8% 2,369 +10.4%   \$49,990 -4.0% +17.6% \$289,999 -1.7%   9,854 +15.1% +33.8% 2,369 +10.4%   \$499,990 -4.0% +17.6% \$289,999 -1.7%   \$7,331 +27.6% +143.8% 1.618 +20.7%   \$ |