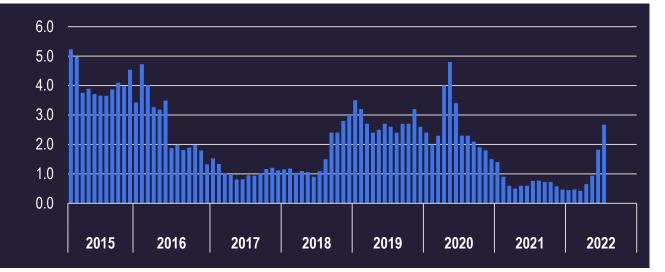

#### **Single-Family Market Trends**

Effective Months of Availability

**3.5** Months +64.8% vs. Prior Month +295.6% vs. Prior Year

Time on Market: 30 Days or Less

83.6% of Closings

86.1% vs. Prior Month 89.1% vs. Prior Year