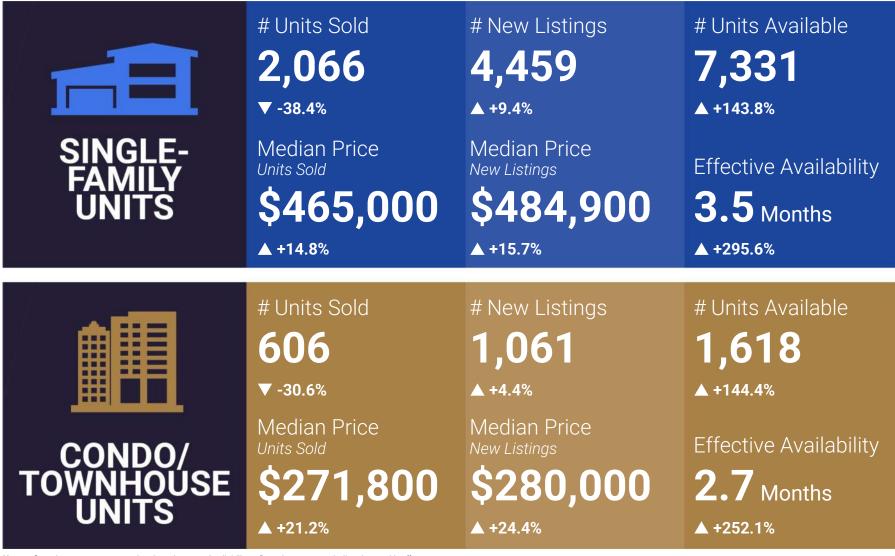

#### **Market Statistics**

| <b>E</b> Single-Family Units |                                                                                                                                                                                                                              |                                                                                                                                                                                                                                                                                                                                     | Condo/Townhouse Units                                                                                                                                                                                                                                                                                                                                                                                                                                                                            |                                                                                                                                                                                                                                                                                                                                                                                                                                                                                                                                                                                                                                    |                                                                                                                                                                                                                                                                                                                                                                                                                                                                                                                                                                                                                                                    |
|------------------------------|------------------------------------------------------------------------------------------------------------------------------------------------------------------------------------------------------------------------------|-------------------------------------------------------------------------------------------------------------------------------------------------------------------------------------------------------------------------------------------------------------------------------------------------------------------------------------|--------------------------------------------------------------------------------------------------------------------------------------------------------------------------------------------------------------------------------------------------------------------------------------------------------------------------------------------------------------------------------------------------------------------------------------------------------------------------------------------------|------------------------------------------------------------------------------------------------------------------------------------------------------------------------------------------------------------------------------------------------------------------------------------------------------------------------------------------------------------------------------------------------------------------------------------------------------------------------------------------------------------------------------------------------------------------------------------------------------------------------------------|----------------------------------------------------------------------------------------------------------------------------------------------------------------------------------------------------------------------------------------------------------------------------------------------------------------------------------------------------------------------------------------------------------------------------------------------------------------------------------------------------------------------------------------------------------------------------------------------------------------------------------------------------|
| Current Value<br>July 2022   | Growth From<br>June 2022                                                                                                                                                                                                     | Growth From<br>July 2021                                                                                                                                                                                                                                                                                                            | Current Value<br>July 2022                                                                                                                                                                                                                                                                                                                                                                                                                                                                       | Growth From<br>June 2022                                                                                                                                                                                                                                                                                                                                                                                                                                                                                                                                                                                                           | Growth From<br>July 2021                                                                                                                                                                                                                                                                                                                                                                                                                                                                                                                                                                                                                           |
|                              |                                                                                                                                                                                                                              |                                                                                                                                                                                                                                                                                                                                     |                                                                                                                                                                                                                                                                                                                                                                                                                                                                                                  |                                                                                                                                                                                                                                                                                                                                                                                                                                                                                                                                                                                                                                    |                                                                                                                                                                                                                                                                                                                                                                                                                                                                                                                                                                                                                                                    |
| 2,066                        | -22.6%                                                                                                                                                                                                                       | -38.4%                                                                                                                                                                                                                                                                                                                              | 606                                                                                                                                                                                                                                                                                                                                                                                                                                                                                              | -17.7%                                                                                                                                                                                                                                                                                                                                                                                                                                                                                                                                                                                                                             | -30.6%                                                                                                                                                                                                                                                                                                                                                                                                                                                                                                                                                                                                                                             |
| \$465,000                    | -3.1%                                                                                                                                                                                                                        | +14.8%                                                                                                                                                                                                                                                                                                                              | \$271,800                                                                                                                                                                                                                                                                                                                                                                                                                                                                                        | -2.9%                                                                                                                                                                                                                                                                                                                                                                                                                                                                                                                                                                                                                              | +21.2%                                                                                                                                                                                                                                                                                                                                                                                                                                                                                                                                                                                                                                             |
| \$544,728                    | -8.1%                                                                                                                                                                                                                        | +8.6%                                                                                                                                                                                                                                                                                                                               | \$281,602                                                                                                                                                                                                                                                                                                                                                                                                                                                                                        | -5.0%                                                                                                                                                                                                                                                                                                                                                                                                                                                                                                                                                                                                                              | +14.9%                                                                                                                                                                                                                                                                                                                                                                                                                                                                                                                                                                                                                                             |
|                              |                                                                                                                                                                                                                              |                                                                                                                                                                                                                                                                                                                                     |                                                                                                                                                                                                                                                                                                                                                                                                                                                                                                  |                                                                                                                                                                                                                                                                                                                                                                                                                                                                                                                                                                                                                                    |                                                                                                                                                                                                                                                                                                                                                                                                                                                                                                                                                                                                                                                    |
| 4,459                        | -4.6%                                                                                                                                                                                                                        | +9.4%                                                                                                                                                                                                                                                                                                                               | 1,061                                                                                                                                                                                                                                                                                                                                                                                                                                                                                            | -11.7%                                                                                                                                                                                                                                                                                                                                                                                                                                                                                                                                                                                                                             | +4.4%                                                                                                                                                                                                                                                                                                                                                                                                                                                                                                                                                                                                                                              |
| \$484,900                    | -3.0%                                                                                                                                                                                                                        | +15.7%                                                                                                                                                                                                                                                                                                                              | \$280,000                                                                                                                                                                                                                                                                                                                                                                                                                                                                                        | -3.4%                                                                                                                                                                                                                                                                                                                                                                                                                                                                                                                                                                                                                              | +24.4%                                                                                                                                                                                                                                                                                                                                                                                                                                                                                                                                                                                                                                             |
| \$617,027                    | -7.5%                                                                                                                                                                                                                        | +12.2%                                                                                                                                                                                                                                                                                                                              | \$304,275                                                                                                                                                                                                                                                                                                                                                                                                                                                                                        | -7.5%                                                                                                                                                                                                                                                                                                                                                                                                                                                                                                                                                                                                                              | +21.4%                                                                                                                                                                                                                                                                                                                                                                                                                                                                                                                                                                                                                                             |
|                              |                                                                                                                                                                                                                              |                                                                                                                                                                                                                                                                                                                                     |                                                                                                                                                                                                                                                                                                                                                                                                                                                                                                  |                                                                                                                                                                                                                                                                                                                                                                                                                                                                                                                                                                                                                                    |                                                                                                                                                                                                                                                                                                                                                                                                                                                                                                                                                                                                                                                    |
| 9,854                        | +15.1%                                                                                                                                                                                                                       | +33.8%                                                                                                                                                                                                                                                                                                                              | 2,369                                                                                                                                                                                                                                                                                                                                                                                                                                                                                            | +10.4%                                                                                                                                                                                                                                                                                                                                                                                                                                                                                                                                                                                                                             | +30.1%                                                                                                                                                                                                                                                                                                                                                                                                                                                                                                                                                                                                                                             |
| \$499,990                    | -4.0%                                                                                                                                                                                                                        | +17.6%                                                                                                                                                                                                                                                                                                                              | \$289,999                                                                                                                                                                                                                                                                                                                                                                                                                                                                                        | -1.7%                                                                                                                                                                                                                                                                                                                                                                                                                                                                                                                                                                                                                              | +28.9%                                                                                                                                                                                                                                                                                                                                                                                                                                                                                                                                                                                                                                             |
| \$711,056                    | -5.0%                                                                                                                                                                                                                        | +7.8%                                                                                                                                                                                                                                                                                                                               | \$334,398                                                                                                                                                                                                                                                                                                                                                                                                                                                                                        | -1.7%                                                                                                                                                                                                                                                                                                                                                                                                                                                                                                                                                                                                                              | +28.3%                                                                                                                                                                                                                                                                                                                                                                                                                                                                                                                                                                                                                                             |
|                              |                                                                                                                                                                                                                              |                                                                                                                                                                                                                                                                                                                                     |                                                                                                                                                                                                                                                                                                                                                                                                                                                                                                  |                                                                                                                                                                                                                                                                                                                                                                                                                                                                                                                                                                                                                                    |                                                                                                                                                                                                                                                                                                                                                                                                                                                                                                                                                                                                                                                    |
| 7,331                        | +27.6%                                                                                                                                                                                                                       | +143.8%                                                                                                                                                                                                                                                                                                                             | 1,618                                                                                                                                                                                                                                                                                                                                                                                                                                                                                            | +20.7%                                                                                                                                                                                                                                                                                                                                                                                                                                                                                                                                                                                                                             | +144.4%                                                                                                                                                                                                                                                                                                                                                                                                                                                                                                                                                                                                                                            |
| \$515,000                    | -6.4%                                                                                                                                                                                                                        | +3.0%                                                                                                                                                                                                                                                                                                                               | \$294,450                                                                                                                                                                                                                                                                                                                                                                                                                                                                                        | -1.8%                                                                                                                                                                                                                                                                                                                                                                                                                                                                                                                                                                                                                              | +31.0%                                                                                                                                                                                                                                                                                                                                                                                                                                                                                                                                                                                                                                             |
| \$749,014                    | -9.1%                                                                                                                                                                                                                        | -14.7%                                                                                                                                                                                                                                                                                                                              | \$344,736                                                                                                                                                                                                                                                                                                                                                                                                                                                                                        | -3.8%                                                                                                                                                                                                                                                                                                                                                                                                                                                                                                                                                                                                                              | +21.9%                                                                                                                                                                                                                                                                                                                                                                                                                                                                                                                                                                                                                                             |
| 3.5                          | +64.8%                                                                                                                                                                                                                       | +295.6%                                                                                                                                                                                                                                                                                                                             | 2.7                                                                                                                                                                                                                                                                                                                                                                                                                                                                                              | +46.6%                                                                                                                                                                                                                                                                                                                                                                                                                                                                                                                                                                                                                             | +252.1%                                                                                                                                                                                                                                                                                                                                                                                                                                                                                                                                                                                                                                            |
|                              |                                                                                                                                                                                                                              |                                                                                                                                                                                                                                                                                                                                     |                                                                                                                                                                                                                                                                                                                                                                                                                                                                                                  |                                                                                                                                                                                                                                                                                                                                                                                                                                                                                                                                                                                                                                    |                                                                                                                                                                                                                                                                                                                                                                                                                                                                                                                                                                                                                                                    |
| July 2022                    | June 2022                                                                                                                                                                                                                    | July 2021                                                                                                                                                                                                                                                                                                                           | July 2022                                                                                                                                                                                                                                                                                                                                                                                                                                                                                        | June 2022                                                                                                                                                                                                                                                                                                                                                                                                                                                                                                                                                                                                                          | July 2021                                                                                                                                                                                                                                                                                                                                                                                                                                                                                                                                                                                                                                          |
| 83.6%                        | 86.1%                                                                                                                                                                                                                        | 89.1%                                                                                                                                                                                                                                                                                                                               | 83.0%                                                                                                                                                                                                                                                                                                                                                                                                                                                                                            | 89.1%                                                                                                                                                                                                                                                                                                                                                                                                                                                                                                                                                                                                                              | 87.4%                                                                                                                                                                                                                                                                                                                                                                                                                                                                                                                                                                                                                                              |
| 11.6%                        | 9.3%                                                                                                                                                                                                                         | 6.9%                                                                                                                                                                                                                                                                                                                                | 12.7%                                                                                                                                                                                                                                                                                                                                                                                                                                                                                            | 6.9%                                                                                                                                                                                                                                                                                                                                                                                                                                                                                                                                                                                                                               | 7.1%                                                                                                                                                                                                                                                                                                                                                                                                                                                                                                                                                                                                                                               |
| 3.2%                         | 2.5%                                                                                                                                                                                                                         | 2.2%                                                                                                                                                                                                                                                                                                                                | 2.5%                                                                                                                                                                                                                                                                                                                                                                                                                                                                                             | 1.6%                                                                                                                                                                                                                                                                                                                                                                                                                                                                                                                                                                                                                               | 2.2%                                                                                                                                                                                                                                                                                                                                                                                                                                                                                                                                                                                                                                               |
| 0.7%                         | 0.8%                                                                                                                                                                                                                         | 0.4%                                                                                                                                                                                                                                                                                                                                | 0.7%                                                                                                                                                                                                                                                                                                                                                                                                                                                                                             | 1.0%                                                                                                                                                                                                                                                                                                                                                                                                                                                                                                                                                                                                                               | 1.5%                                                                                                                                                                                                                                                                                                                                                                                                                                                                                                                                                                                                                                               |
| 0.8%                         | 1.3%                                                                                                                                                                                                                         | 1.4%                                                                                                                                                                                                                                                                                                                                | 1.2%                                                                                                                                                                                                                                                                                                                                                                                                                                                                                             | 1.4%                                                                                                                                                                                                                                                                                                                                                                                                                                                                                                                                                                                                                               | 1.8%                                                                                                                                                                                                                                                                                                                                                                                                                                                                                                                                                                                                                                               |
|                              | Current Value<br>July 2022<br>2,066<br>\$465,000<br>\$544,728<br>4,459<br>\$484,900<br>\$617,027<br>9,854<br>\$499,990<br>\$711,056<br>7,331<br>\$515,000<br>\$749,014<br>3.5<br>July 2022<br>83.6%<br>11.6%<br>3.2%<br>0.7% | Current Value<br>July 2022 Growth From<br>June 2022   2,066 -22.6%   \$465,000 -3.1%   \$544,728 -8.1%   4,459 -4.6%   \$484,900 -3.0%   \$617,027 -7.5%   9,854 +15.1%   \$499,990 -4.0%   \$7,331 +27.6%   \$515,000 -6.4%   \$749,014 -9.1%   3.5 +64.8%   Uly 2022 June 2022   83.6% 86.1%   11.6% 9.3%   3.2% 2.5%   0.7% 0.8% | Current Value<br>July 2022 Growth From<br>June 2022 Growth From<br>July 2021   2,066 -22.6% -38.4%   \$465,000 -3.1% +14.8%   \$544,728 -8.1% +8.6%   4,459 -4.6% +9.4%   \$484,900 -3.0% +15.7%   \$617,027 -7.5% +12.2%   9,854 +15.1% +33.8%   \$499,990 -4.0% +17.6%   \$7,331 +27.6% +143.8%   \$515,000 -6.4% +3.0%   \$749,014 -9.1% -14.7%   3.5 +64.8% +295.6%   July 2022 June 2022 July 2021   83.6% 86.1% 89.1%   11.6% 9.3% 6.9%   3.2% 2.5% 2.2%   0.7% 0.8% 0.4%   0.8% 1.3% 1.4% | Current Value<br>July 2022 Growth From<br>June 2022 Growth From<br>July 2021 Current Value<br>July 2022   2,066 -22.6% -38.4% 606   \$465,000 -3.1% +14.8% \$271,800   \$544,728 -8.1% +8.6% \$281,602   4,459 -4.6% +9.4% 1,061   \$484,900 -3.0% +15.7% \$280,000   \$617,027 -7.5% +12.2% \$304,275   9,854 +15.1% +33.8% 2,369   \$499,990 -4.0% +17.6% \$289,999   \$711,056 -5.0% +7.8% \$334,398   7,331 +27.6% +143.8% 1,618   \$515,000 -6.4% +3.0% \$294,450   \$749,014 -9.1% -14.7% \$344,736   3.5 +64.8% +295.6% 2.7   July 2022 June 2022 July 2021 July 2022   83.6% 86.1% 89.1% 83.0%   11.6% 9.3% 6.9% 12.7%   < | Current Value<br>July 2022 Growth From<br>July 2022 Growth From<br>July 2021 Current Value<br>July 2022 Growth From<br>July 2022   2,066 -22.6% -38.4% 606 -17.7%   \$465,000 -3.1% +14.8% \$271,800 -2.9%   \$544,728 -8.1% +8.6% \$281,602 -5.0%   4,459 4.6% +9.4% 1,061 -11.7%   \$445,900 -3.0% +15.7% \$280,000 -3.4%   \$617,027 -7.5% +12.2% \$304,275 -7.5%   9,854 +15.1% +33.8% 2,369 +10.4%   \$499,990 -4.0% +17.6% \$289,999 -1.7%   9,854 +15.1% +33.8% 2,369 +10.4%   \$49,990 -4.0% +17.6% \$289,999 -1.7%   9,854 +15.1% +33.8% 2,369 +10.4%   \$499,990 -4.0% +17.6% \$289,999 -1.7%   \$7,331 +27.6% +143.8% 1.618 +20.7%   \$ |

### **Single-Family Market Trends**

Availability (Excl. offers) <sup>°</sup>

**7,331** Units +27.6% vs. Prior Month +143.8% vs. Prior Year

**JULY 2022** 

MONTHLY HOUSING MARKET UPDATE

#### **Single-Family Market Trends**

Effective Months of Availability

**3.5** Months +64.8% vs. Prior Month +295.6% vs. Prior Year

Time on Market: 30 Days or Less

83.6% of Closings

86.1% vs. Prior Month 89.1% vs. Prior Year

#### **Condo/Townhouse Market Trends**

LAS VEGAS REALTORS® | Page 7

MONTHLY HOUSING

MARKET UPDATE

<u>\$271,800</u> -2.9% vs. Prior Month +21.2% vs. Prior Year

**JULY 2022** 

#### **Condo/Townhouse Market Trends**

**JULY 2022** 

Availability (Excl. offers)

**1,618** Units +20.7% vs. Prior Month +144.4% vs. Prior Year

LAS VEGAS REALTORS® | Page 8

MONTHLY HOUSING

MARKET UPDATE

#### **Condo/Townhouse Market Trends**

Effective Months of Availability

**2.7** Months +46.6% vs. Prior Month +252.1% vs. Prior Year

Time on Market: 30 Days or Less

83.0% of Closings

89.1% vs. Prior Month 87.4% vs. Prior Year